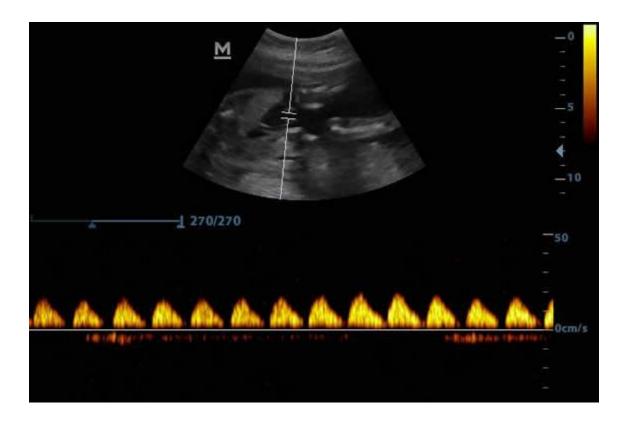

#### PW

PW Doppler and Auto Trace reveal details of blood flow for more comprehensive diagnosis.