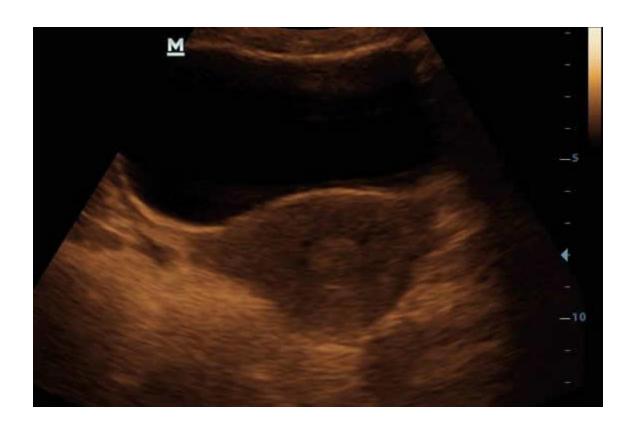

# **Tissue Harmonic Imaging**

Utilizing second harmonics generated from tissue boundary layers, THI significantly enhances contrast resolution and improves image quality especially for technically difficult subjects.